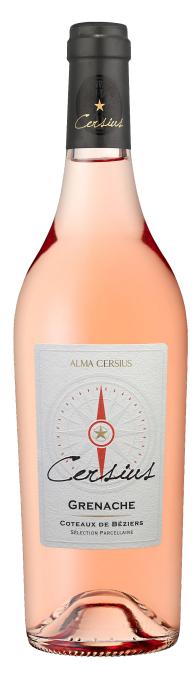

# CERSIUS | Grenache

Non contractual pictures

Alcohol: 12,5% vol.

#### Coteaux de Béziers IGP | Vintage 2024

### **Grape Variety**

100 % Grenache Noir

CERSIUS is the witness of a historical anchoring and expression of an identity and strong values. Coming from inland and preceded by sea entrances, the Cers wind, historically named Cersius by the Romans, provides all its benefits on our vineyard with its powerful, dry and bracing breath.

#### Tasting

Beautiful pale pink colour with purple reflections. Complex bouquet of red fruits such as raspberry and strawberry, along with subtle floral notes. The palate, supple and appealing, offers the same fragrances as the nose, accompanied by sweet notes of candy. A delicious and elegant wine.